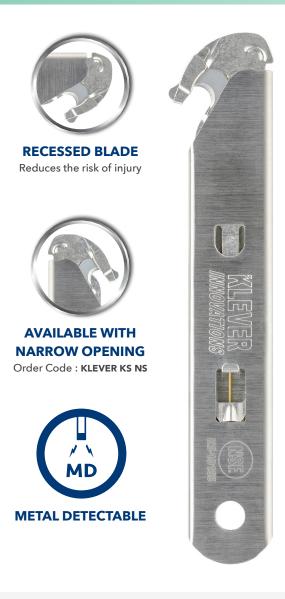

## **KLEVER KS WIDE STAINLESS**

Order Code: KI FVFR KS S

With a 100% stainless steel handle, carriage and blade the Klever KS stainless is a durable safety cutting solution for any clean environment! Great for use in food processing, pharmaceutical, and many other industries.

## Features:

- Stainless steel carriage and handle
- The safest choice as a package opener and cardboard cutter
- Recessed blade prevents contact with fingers, eliminating costly injuries
- Prevents damage to contents
- Integrated blade-locking system
- Tool free blade change