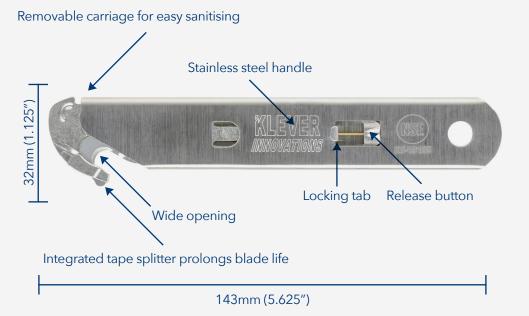

## Features:

- Stainless steel carriage and handle
- The safest choice as a package opener and cardboard cutter
- Recessed blade prevents contact with fingers, eliminating costly injuries
- Prevents damage to contents
- Integrated blade-locking system
- Tool free blade change